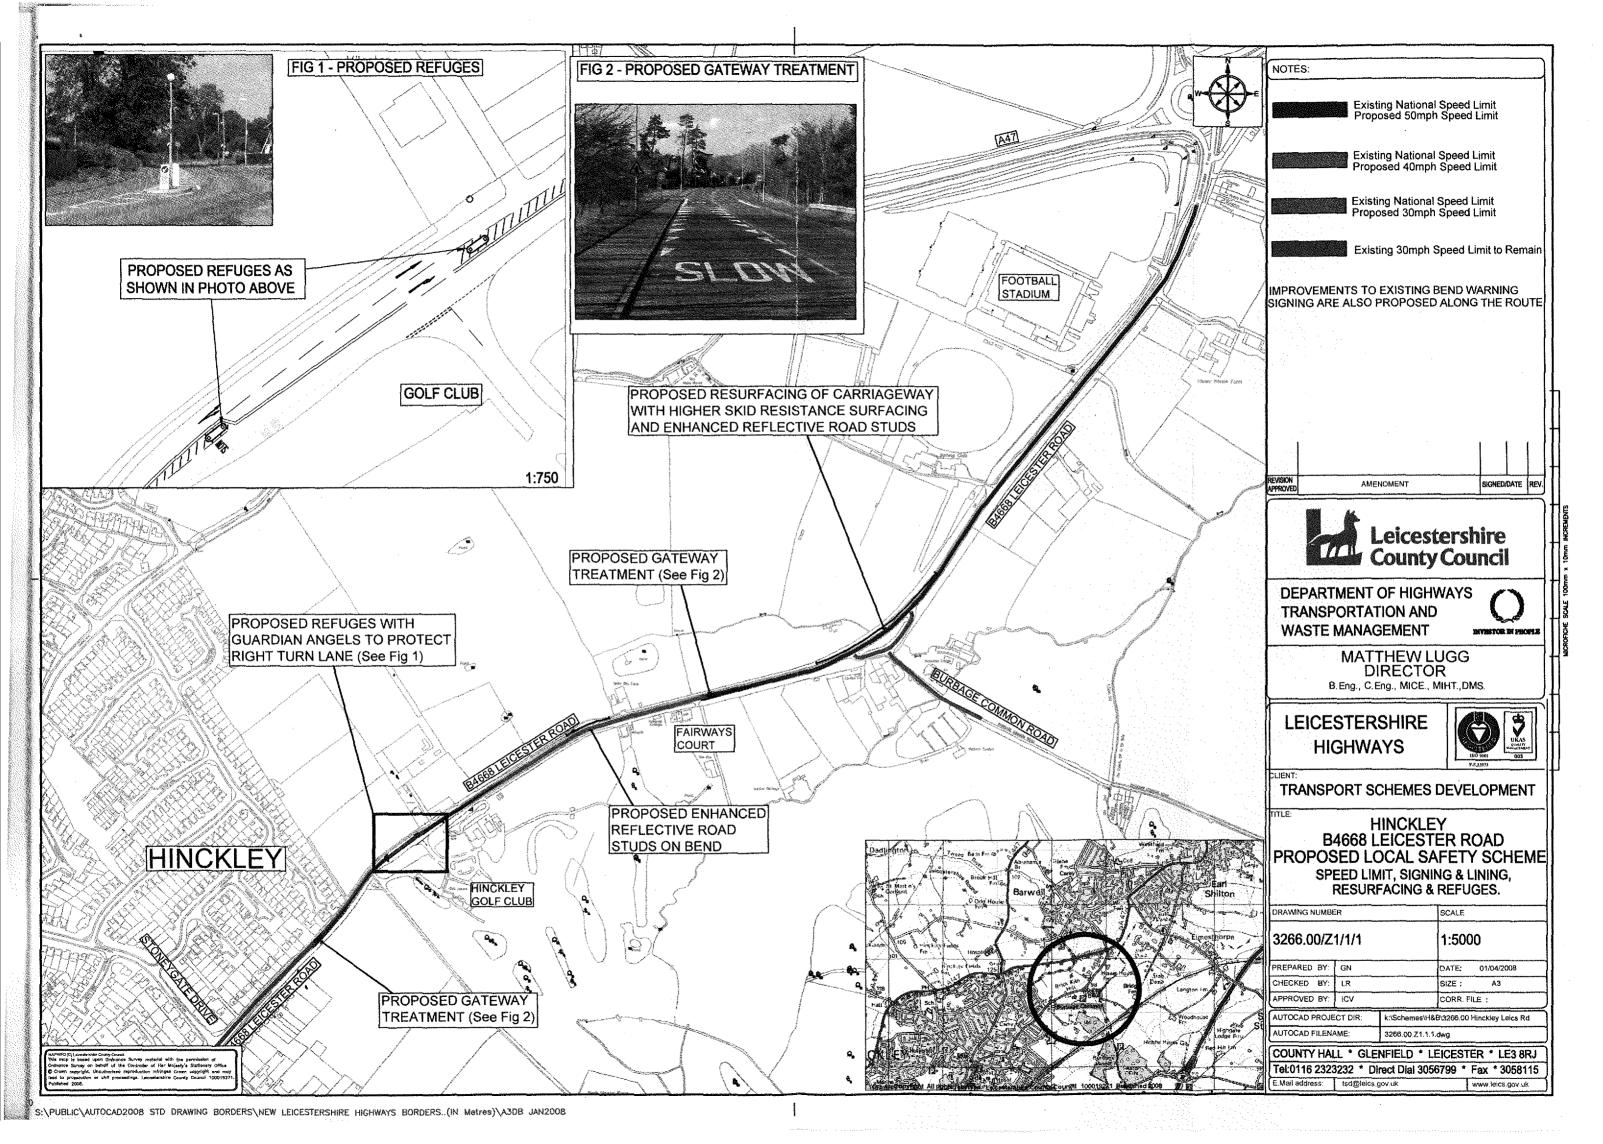

#### (B4668 LEICESTER ROAD, HINCKLEY) (IMPOSITION OF 30 MPH, 40 MPH AND 50 MPH SPEED LIMITS) ORDER 2008

The Leicestershire County Council ("the Council") in exercise of its powers under Section 82 (2) and 83 (2) and Section 84 (1) and (2) of the Road Traffic Regulation Act 1984 ("the Act") and of all other enabling powers, after consultation with the Chief Officer of Police in accordance with Part III of Schedule 9 to the Act, hereby makes the following Order:-

- No person shall drive any motor vehicle at a speed exceeding 30 MPH on the length of road specified in Schedule 1 to this Order.
- No person shall drive any motor vehicle at a speed exceeding 40 MPH on the lengths of roads specified in Schedule 2 to this Order.
- No person shall drive any motor vehicle at a speed exceeding 50 MPH on the lengths of roads specified in Schedule 3 to this Order.
- 4. This Order may be cited as "The Leicestershire County Council (B4668 Leicester Road, Hinckley) (Imposition of 30 MPH, 40 MPH and 50 MPH Speed Limits) Order 2008" and shall come into force on the Thirteenth day of October 2008.
- The plan annexed to this Order and marked drawing number 3266.00/Z1/1/1 is for identification purposes only.

#### SCHEDULE 1

#### **IMPOSITION OF 30 MPH SPEED LIMIT**

B4668 Leicester Road (Layby), Hinckley

For its entire length, a distance of approximately 108 metres.

Burbage Common Road, Hinckley

From its junction with B4668 Leicester Road layby for a distance of approximately 152 metres in a south easterly direction.

#### **SCHEDULE 2**

#### IMPOSITION OF 40 MPH SPEED LIMIT

**B4668 Leicester Road, Hinckley** 

From a point approximately 17 metres east of its junction with the access of Fairways Court in a south westerly direction to a point 188 metres north east of its junction with Stoneygate Drive (location of existing 30 MPH Speed Limit) for a distance of approximately 624 metres.

#### **SCHEDULE 3**

## **IMPOSITION OF 50 MPH SPEED LIMIT**

B4668 Leicester Road, Hinckley

From a point 7 metres south west of the southern boundary of the property Penryl in a south westerly direction to a point approximately 17 metres east of its junction with the access to Fairways Court for a distance of approximately 950 metres.