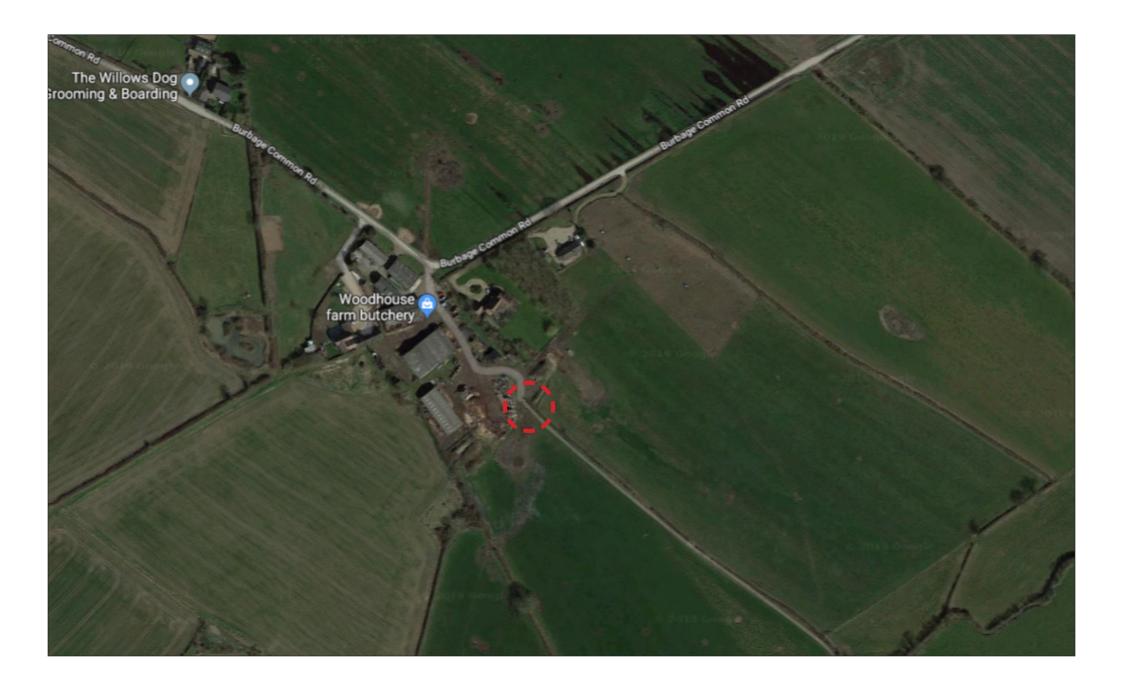

## 2 - Burbage Common Road at Railway Bridge

### 2 - Burbage Common Road at Railway Bridge

Pictures were taken at 12.37 on Thursday 4th July 2019