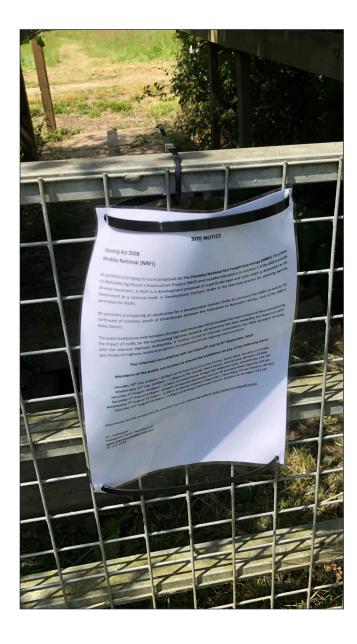

# 4C - Along the Public Right of Way at the point of entry-exit

Pictures were taken at 12.05 on Thursday 4th July 2019

## 4D - Along the Public Right of Way at the point of entry-exit

Pictures were taken at 12.39 on Thursday 4th July 2019

# 4E - Along the Public Right of Way at the point of entry-exit

Pictures were taken at 12.43 on Thursday 4th July 2019

#### 4F - Along the Public Right of Way at the point of entry-exit

Pictures were taken at 12.50 on Thursday 4th July 2019

# 4G - Along the Public Right of Way at the point of entry-exit

Pictures were taken at 13.03 on Thursday 4th July 2019