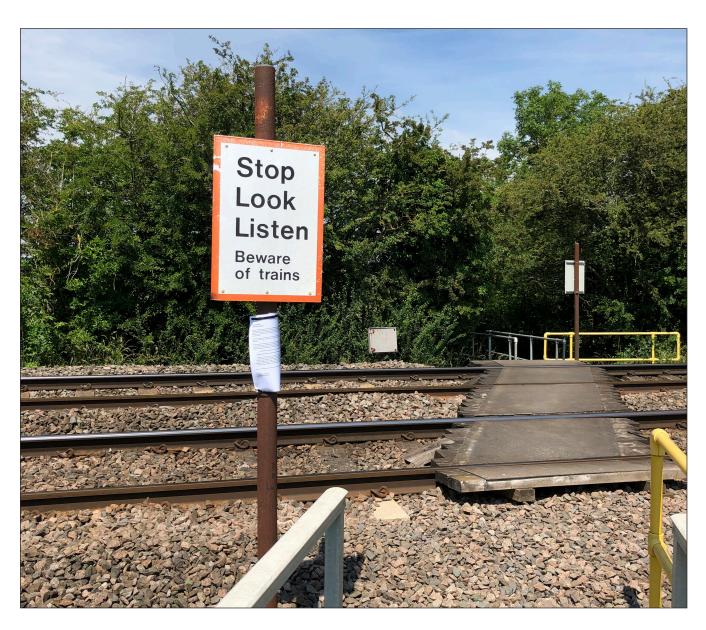

## 2 - Burbage Common Road at Railway Bridge

### 2 - Burbage Common Road at Railway Bridge

Pictures were taken at 12.37 on Thursday 4th July 2019