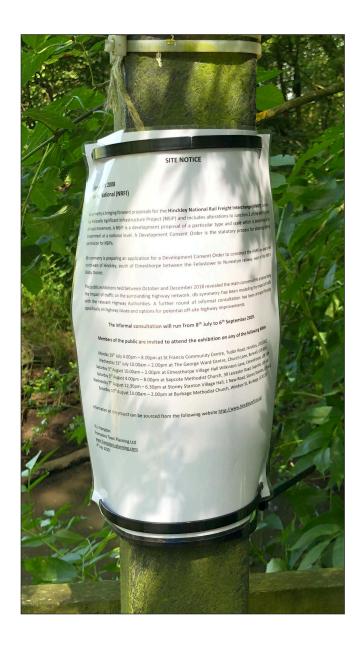

# 4C - Along the Public Right of Way at the point of entry-exit

Pictures were taken at 12.05 on Thursday 4th July 2019

## 4D - Along the Public Right of Way at the point of entry-exit

Pictures were taken at 12.39 on Thursday 4th July 2019

# 4E - Along the Public Right of Way at the point of entry-exit

Pictures were taken at 12.43 on Thursday 4th July 2019

#### 4F - Along the Public Right of Way at the point of entry-exit

Pictures were taken at 12.50 on Thursday 4th July 2019

# 4G - Along the Public Right of Way at the point of entry-exit

Pictures were taken at 13.03 on Thursday 4th July 2019