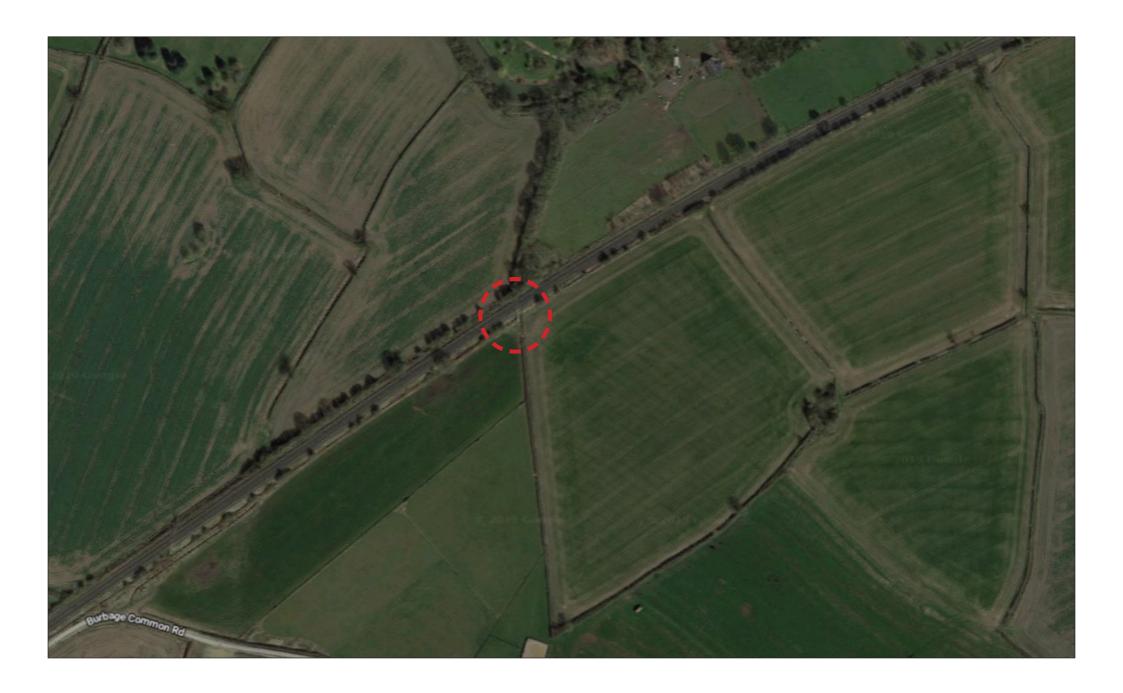

## 1 - Burbage Common Road South of Elmesthorpe

## 1 - Burbage Common Road South of Elmesthorpe

Pictures were taken at 13.07 on Thursday 4th July 2019