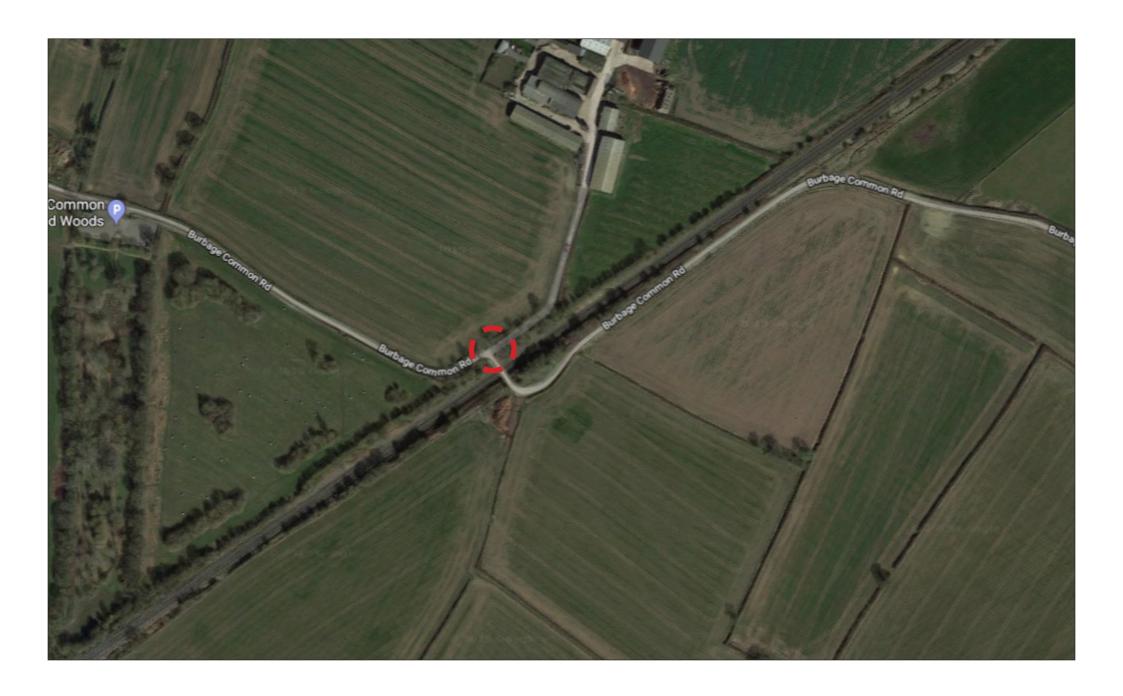

## 2 - Burbage Common Road at Railway Bridge

### 2 - Burbage Common Road at Railway Bridge

Pictures were taken at 12.37 on Thursday 4th July 2019