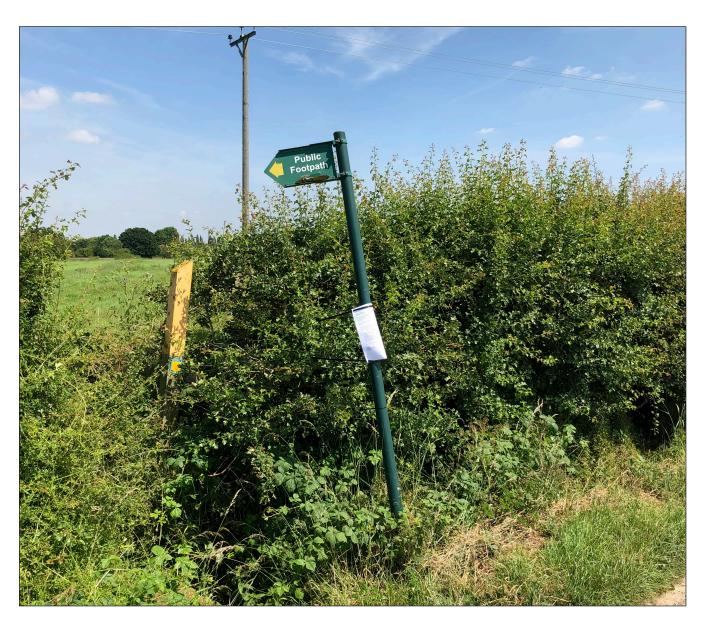

# 4C - Along the Public Right of Way at the point of entry-exit

Pictures were taken at 12.05 on Thursday 4th July 2019