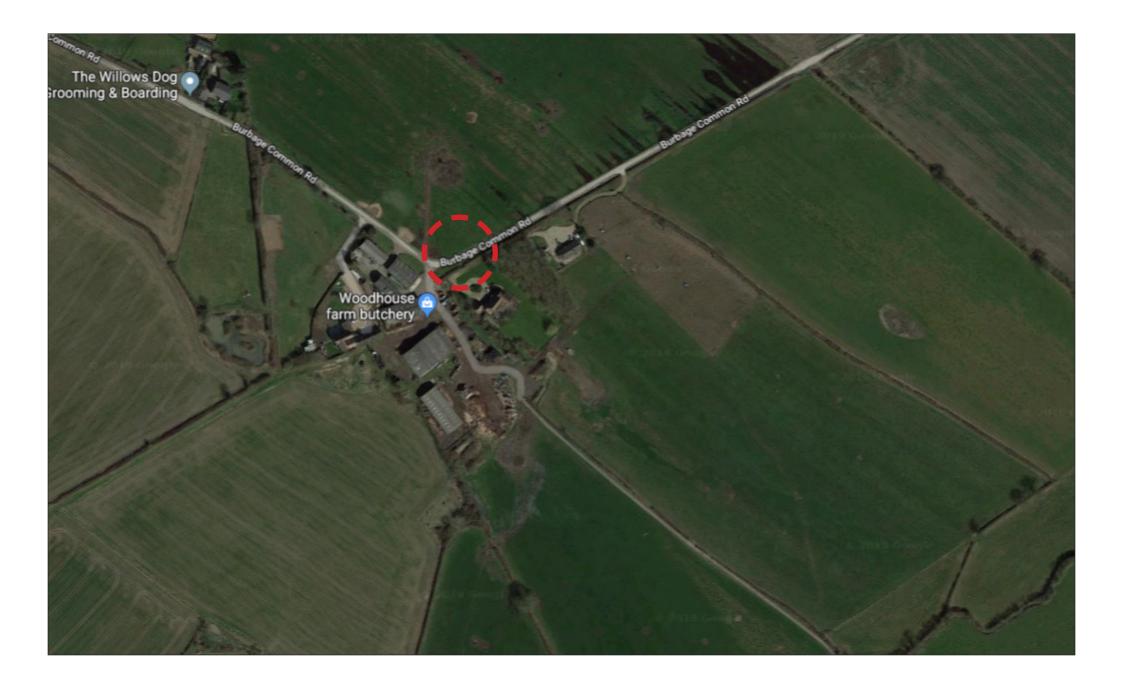

## 2 - Burbage Common Road at Railway Bridge

### 2 - Burbage Common Road at Railway Bridge

Pictures were taken at 12.37 on Thursday 4th July 2019