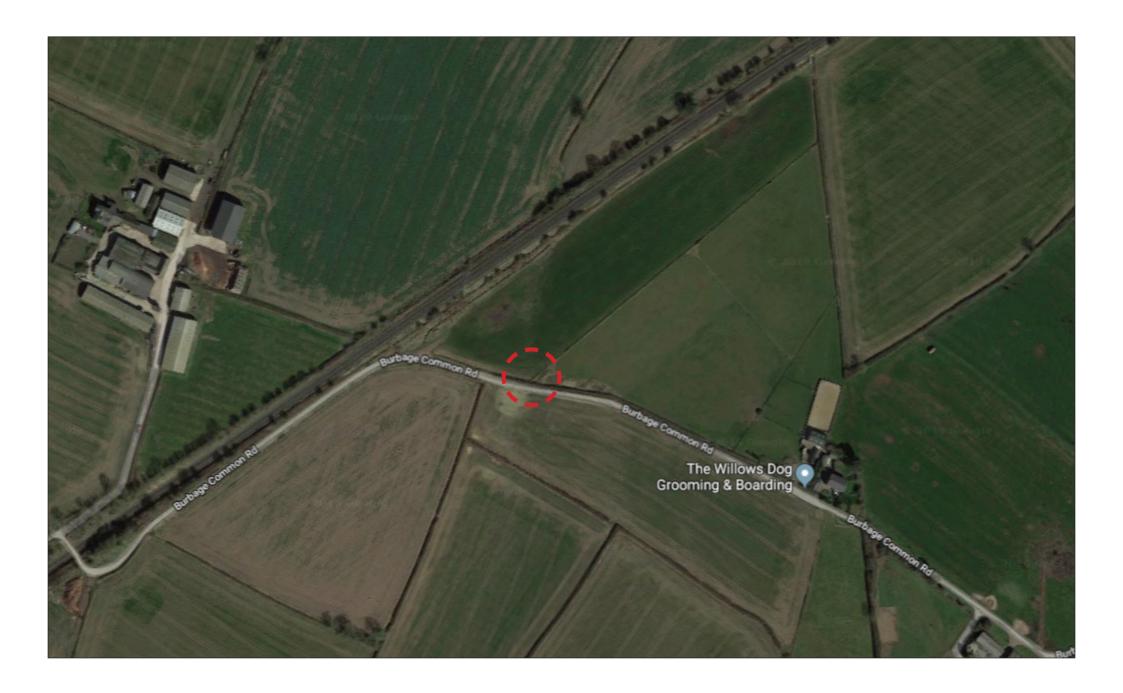

## 2 - Burbage Common Road at Railway Bridge

### 2 - Burbage Common Road at Railway Bridge

Pictures were taken at 12.37 on Thursday 4th July 2019