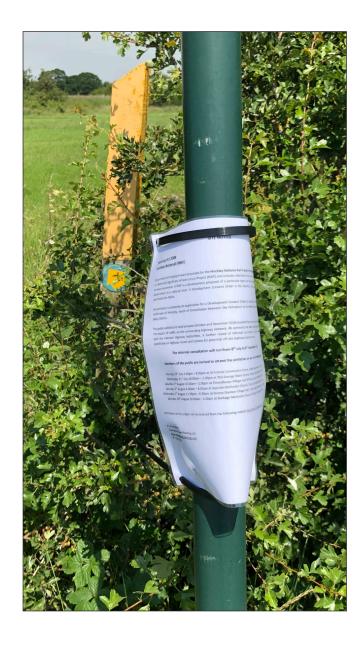

# 4C - Along the Public Right of Way at the point of entry-exit

Pictures were taken at 12.05 on Thursday 4th July 2019