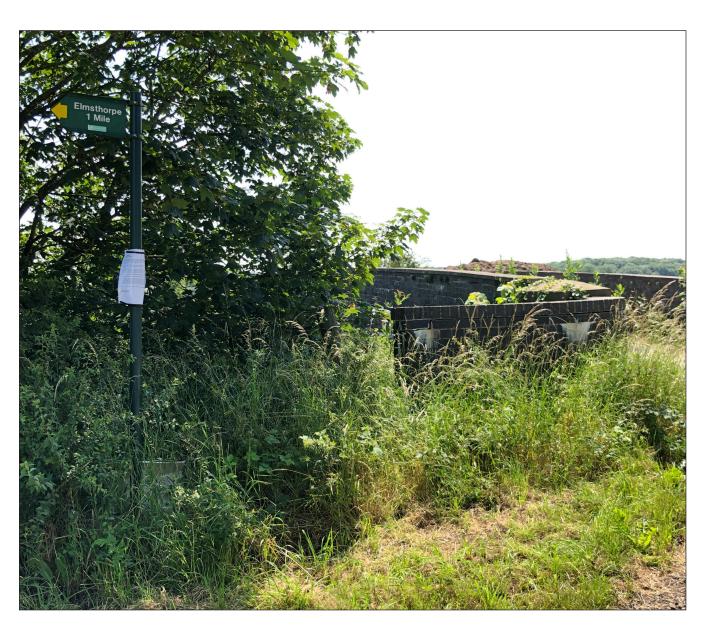

## 1 - Burbage Common Road South of Elmesthorpe

## 1 - Burbage Common Road South of Elmesthorpe

Pictures were taken at 13.07 on Thursday 4th July 2019