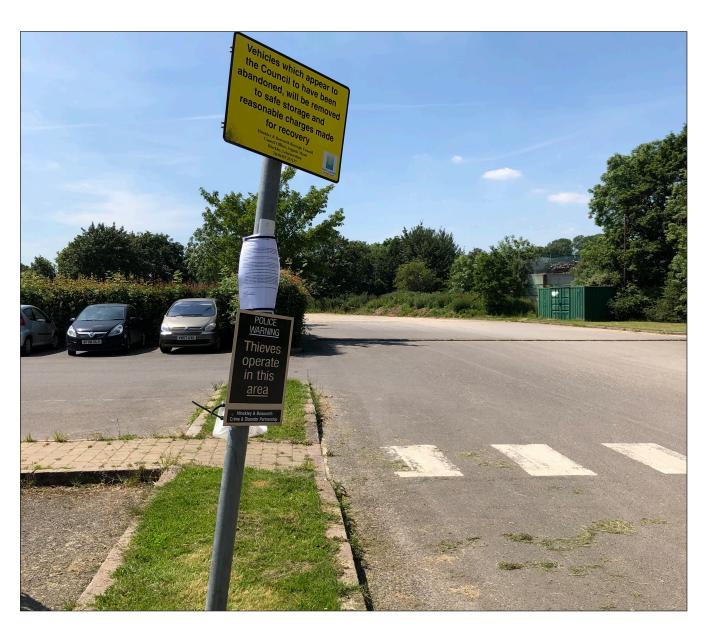

### 7 - Car Park Entrance and Visitor Centre at Burbage Common

#### 7 - Car Park Entrance and Visitor Centre at Burbage Common

Pictures were taken at 12.33 on Thursday 4th July 2019