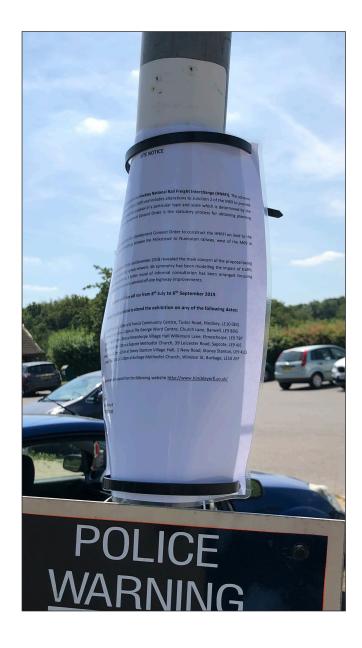

### 7 - Car Park Entrance and Visitor Centre at Burbage Common

#### 7 - Car Park Entrance and Visitor Centre at Burbage Common

Pictures were taken at 12.33 on Thursday 4th July 2019