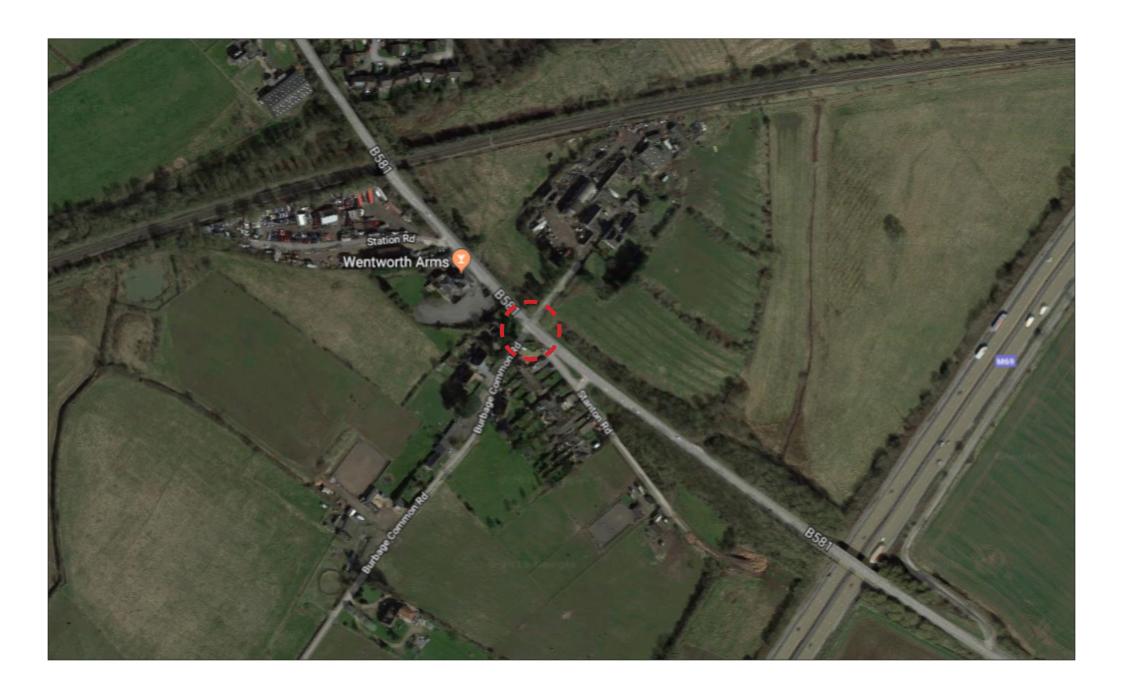

## 6 - Station Road at Junction with Burbage Common Road

Pictures were taken at 13.14 on Thursday 4th July 2019