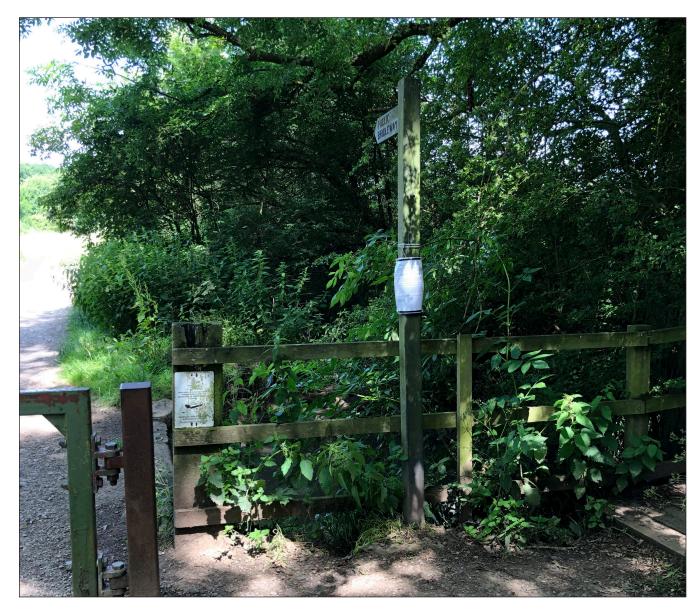

# 4C - Along the Public Right of Way at the point of entry-exit

Pictures were taken at 12.05 on Thursday 4th July 2019

## 4D - Along the Public Right of Way at the point of entry-exit

Pictures were taken at 12.39 on Thursday 4th July 2019

# 4E - Along the Public Right of Way at the point of entry-exit

Pictures were taken at 12.43 on Thursday 4th July 2019

#### 4F - Along the Public Right of Way at the point of entry-exit

Pictures were taken at 12.50 on Thursday 4th July 2019

# 4G - Along the Public Right of Way at the point of entry-exit

Pictures were taken at 13.03 on Thursday 4th July 2019