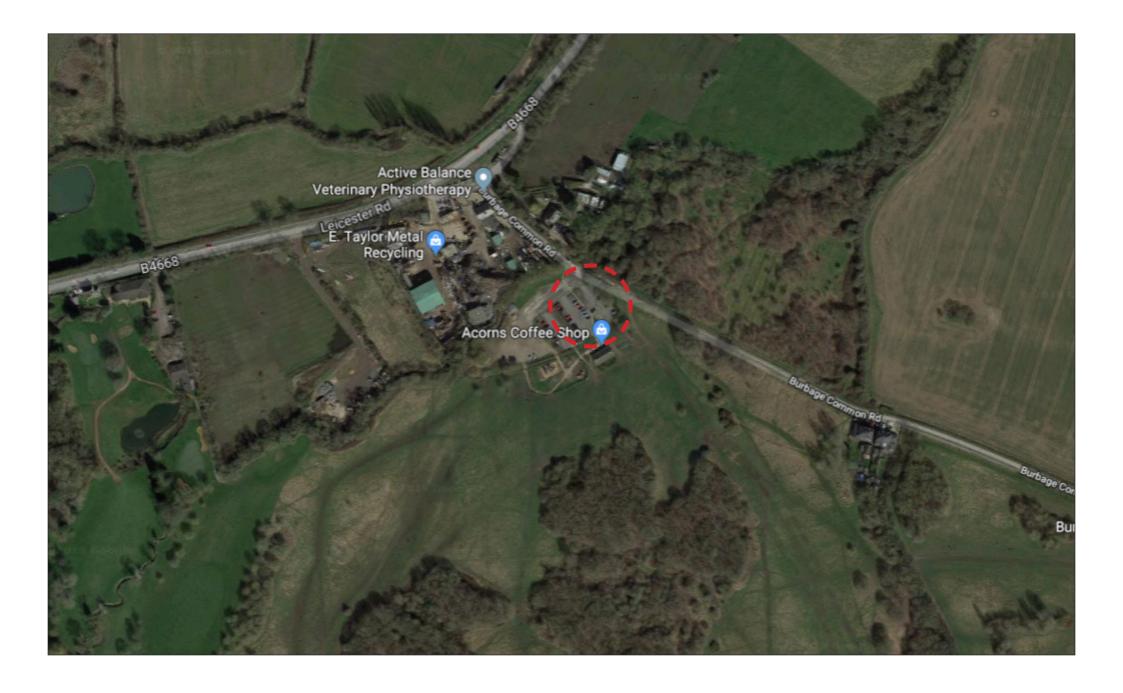

### 7 - Car Park Entrance and Visitor Centre at Burbage Common

#### 7 - Car Park Entrance and Visitor Centre at Burbage Common

Pictures were taken at 12.33 on Thursday 4th July 2019